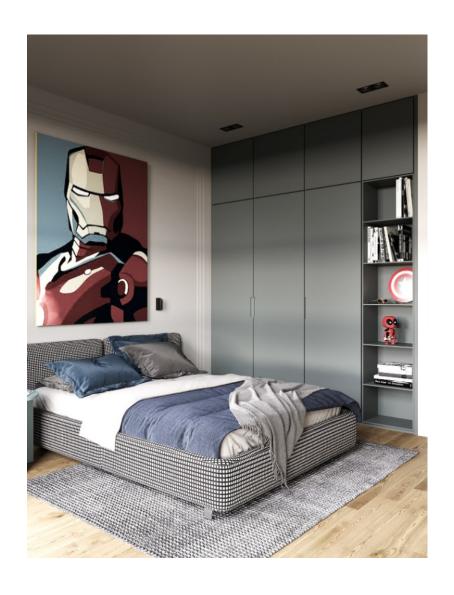

000 L.E

????? ??? ??? ???????



2 children's beds, 2 wardrobes, a desk and a nightstand



# ????? ??? ??? ??? ?????

A children's bed with a wardrobe, a nightstand and a desk

175000 L.E

?????? ??? ??? ????? ?? ???



Children's bed and wardrobe



# ??? ??? ????? ???????

A children's bed and a nightstand with a cupboard and a desk

160000 L.E

???? ????? ??? ??? ?????



65000 L.E

# Children's bed and nightstand



# ???? ???? ??? ??? ???????

2 children's beds with a wardrobe, a dresser and a puff

160000 L.E

# ????? ????? ??? ??? ?????



98000 L.E
Children's bed, puff, desk, chair and mirror



??????? ??? ??? ??????? 2023

Children's bed, 160 cm wide, with 2 nightstands

# ?????? ???? ??? ??? ?????



## 240000 L.E

A double children's bed, a wardrobe, a dresser and a library



????? ??? ???? ??? ?????

Children's bed, wardrobe and desk

156000 L.E

???? ??? ??? ?????



Double children's bed with ladder, wardrobe and drawer unit



## ?????? ??? ??? ???????

Double children's bed with a ladder and a small wardrobe with a desk

# ??????? ???? ????? 2023



## 75000 L.E

Double children's bed



# ????? ????? ??? ??? ?????

Children's bed and wardrobe with desk and chair

170000 L.E

# ???? ??? ??? ??? ?????



Children's bed, wardrobe, desk and chair



# ?????? ???? ??? ??? ???????

Double children's bed with ladder and extra bed with wardrobe

105000 L.E