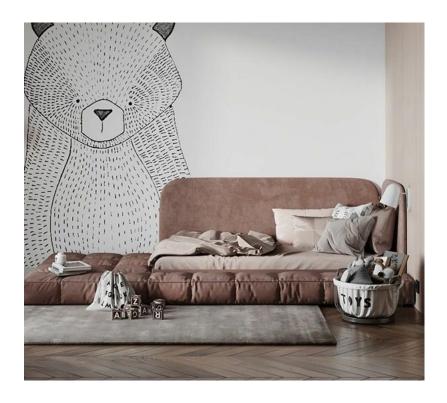

## ???????? ??? ??? ????? 2024

45000 L.E

children's bed

???? ??? ??? ?????

Double bed with storage ladder and wardrobe

143000 L.E