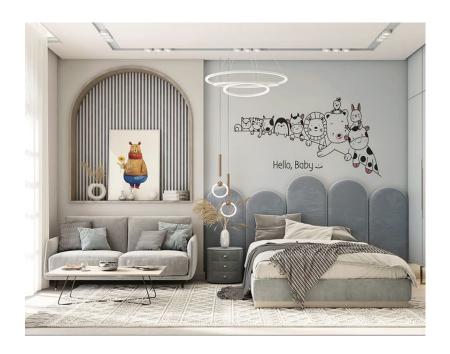

## **ElMalek Furniture**

%D8%B9%D9%84%D8%A7%D8%A1 %D8%A7%D9%84%D9%85%D9%84%D9%83

## ???????? ??? ??? ????? 2024



45000 L.E

children's bed



???? ??? ??? ?????

Double bed with storage ladder and wardrobe

143000 L.E

# ??????? ???? ???? ?????



# Children's bed, wardrobe, desk and nightstand



???? ????? ??? ??? ?????

Double children's bed with ladder

85000 L.E

????? ??? ??? ???????



2 children's beds, 2 wardrobes, a desk and a nightstand



# ????? ??? ??? ??? ?????

A children's bed with a wardrobe, a nightstand and a desk

175000 L.E

?????? ??? ??? ????? ?? ???



Children's bed and wardrobe



# ??? ??? ????? ???????

A children's bed and a nightstand with a cupboard and a desk

160000 L.E

???? ????? ??? ??? ?????



65000 L.E

# Children's bed and nightstand



# ???? ???? ??? ??? ???????

2 children's beds with a wardrobe, a dresser and a puff

160000 L.E

# ????? ????? ??? ??? ?????



98000 L.E
Children's bed, puff, desk, chair and mirror



??????? ??? ??? ??????? 2023

Children's bed, 160 cm wide, with 2 nightstands

# ?????? ???? ??? ??? ?????



## 240000 L.E

A double children's bed, a wardrobe, a dresser and a library



????? ??? ???? ??? ?????

Children's bed, wardrobe and desk

156000 L.E

???? ??? ??? ?????



Double children's bed with ladder, wardrobe and drawer unit



## ?????? ??? ??? ???????

Double children's bed with a ladder and a small wardrobe with a desk

# ??????? ???? ????? 2023



## 75000 L.E

Double children's bed



# ????? ????? ??? ??? ?????

Children's bed and wardr